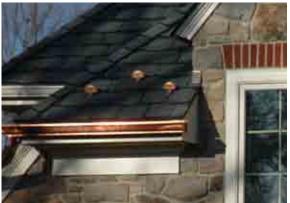

Brown

- Easy to Handle 3 and 4 Foot Sections
- Compatible with Asphalt, Tile or Metal Roof System
- Drip Lip Reduces Tiger Striping
- Tested to Handle the Heaviest of Rainfall - Up to 40" per Hour

US Patent Pending

- Aluminum with High Impact Powder Coat Finish Reduces Scratching and Cracking
- Available in White, Brown and Black
- Available for 5" and 6" K Style Gutters

For more product details see page 27.

Scan this tag to view product video.

For more information on the Diamond Gutter Shield visit DiamondGutterShield.com