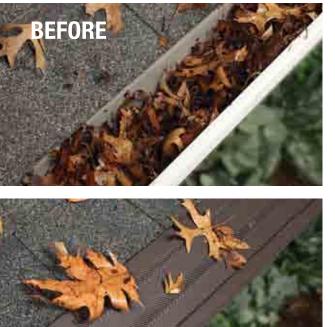

# CATCH-A-Raindrop

- Collect the rainfall from your rooftop
- Filter any large or coarse debris from the downspout
- Store the rain in barrels or connect to hose for directly watering plants
- Reuse the rain to water houseplants, gardens, and landscape, or wash cars

#### **HOW IT WORKS**

The **CATCH-A-Raindrop™ Rainwater Colander™** connects to a vertical downspout and captures 50% of rainwater while debris is directed down the gutter, diverting filtered rainwater into a storage tank or rain barrel, or directly to a garden.

As the water travels down the inside walls of the downspout, the rainwater adheres to the walls of the downspout and does not free-fall from the center. The Rainwater Colander<sup>™</sup> installed inside the downspout captures water free of large debris in a 2-inch tall reservoir that has an outlet to attach to a garden hose or cap when not in use. The innovative design of the patented colander automatically diverts rainwater back into the downspout when the rain barrel is full or a cap is attached.