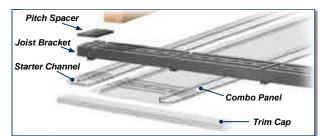

#### Ventilation Products

- 57 Pro-Master Ridge Vent™
- **AccuVent**® 57
- 57 Soffit & Fascia
- T4 Aluminum Soffit 57
- 58 D6 Aluminum Soffit
- 12"x12' Aluminum Soffit 58
- 16"x12' Center Vent 58
- 4 Panel Aluminum Soffit
- 58