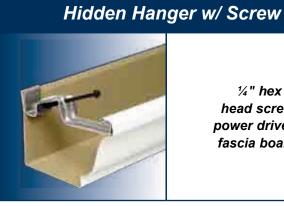

#### K Style Aluminum Gutter

See page A1 in the Appendix for "Gutter Facts You Should Know Before Purchasing Your Roof Drainage Systems"

|                | Description                                                    |            | nasing Your R<br><b>Unpainted</b> | Ŭ             | Brown              | Clay          | High<br>Gloss<br>White 80° | Royal<br>Browr |
|----------------|----------------------------------------------------------------|------------|-----------------------------------|---------------|--------------------|---------------|----------------------------|----------------|
|                | Hidden Hanger w/Screw                                          |            |                                   |               |                    |               |                            |                |
|                | 5" - Aluminum                                                  | 100        | 210121                            | -             | -                  | -             | -                          | -              |
|                | 5" - Aluminum                                                  | 250        | 21812                             | -             | -                  | -             | -                          | -              |
|                | See pages 19-22 for more<br>hanger choices.                    |            |                                   |               |                    |               |                            |                |
|                | Gutter Screws and Ferrules 10/Pack                             |            |                                   |               |                    |               |                            |                |
| X              | 7" - Galvanized                                                | 25 pks     | -                                 | 33047PK       | 3304719PK          | -             | -                          | -              |
|                | Gutter Screws only Bulk                                        |            |                                   |               |                    |               |                            |                |
|                | 7" - Galvanized<br>See pages 19-22 for more<br>hanger choices. | 250        | -                                 | 33246         | -                  | -             | -                          | -              |
|                | Downspout 10' Square Corrugated                                |            |                                   |               |                    |               |                            |                |
|                | 2" x 3" .0145"                                                 | 10         | DSSCPMF3                          |               | 2401019            | 2401044       | -                          | -              |
|                | 2" x 3" .0175"                                                 | 10         | -                                 | 26011         | 2401119            | -             | -                          | -              |
|                | 2" x 3" .019"                                                  | 10         | -                                 | -             | -                  | -             | 24019020                   | 240190         |
|                | 2" x 3" .024"                                                  | 10         | -                                 |               | DSSC24B3           | -             | -                          | -              |
|                | 3" x 3" .024"                                                  | 10         | -                                 | L4061         | L4161              | -             | -                          | -              |
|                | 3" x 4" .0175"                                                 | 10         |                                   | 46011         | 4401119            | -             | -                          | -              |
|                | 3" x 4" .024"                                                  | 10         | DSSCPMF4                          | -             | -                  | -             | DS4102480W                 | 0541024        |
|                | Downspout Extension 15"                                        | 24         |                                   | 27075         | 2507540            | 2507544       |                            |                |
|                | 2" x 3"<br>3" x 4"                                             | 24<br>14   | -                                 | 47075         | 2507519<br>4507519 | 2507544<br>-  | -                          | -              |
|                | Downspout Band • Fits 2" x 3" and 3" :                         | x 4" dow   | nspouts                           |               |                    |               |                            |                |
|                |                                                                | 200<br>100 | -                                 | 27229<br>-    | 2522919<br>-       | -<br>2502944  | -<br>DPB80W                | -<br>DPBR      |
|                | Front Elbow "A" (75 degree) Squai                              |            | ugatad                            |               |                    |               |                            |                |
|                | 2" x 3"                                                        | 30         |                                   | 27064         | _                  | -             | 3AE80W                     | 3AER           |
|                | 2" x 3"                                                        | 15         | -                                 | 27264         | 2526419            | 2506444       | -                          | - 37           |
|                | 3" x 3"                                                        | 10         | -                                 | L4066         | L4166              | -             | -                          | -              |
|                | 3" x 4"                                                        | 10         | -                                 | 47264         | 4526419            | -             | -                          | -              |
| 1.11           | 3" x 4"                                                        | 30         | -                                 | -             | -                  | -             | 4AE80W                     | -              |
|                | 3" x 4"                                                        | 15         | -                                 | -             | -                  | -             | -                          | 4AER           |
|                | Front Elbow "A" (90 degree) Squar                              |            | ugated                            |               |                    |               | 1                          |                |
|                | 2" x 3"                                                        | 30         | - J                               | -             | -                  | -             | 3AES80W90                  | <b>3AESRE</b>  |
|                | 3" x 4"                                                        | 15         | -                                 | -             | -                  | -             | 4AES80W90                  | 4AESRI         |
|                | Front Elbow "A" (60 degree) Squar                              | re Corr    | ugated                            |               |                    |               |                            |                |
|                | 2" x 3"                                                        | 30         | -                                 | -             | -                  | -             | 3AES80W60                  |                |
|                | 3" x 4"                                                        | 30         | -                                 | -             | -                  | -             | 4AES80W60                  | 4AESRE         |
|                | Side Elbow "B" (75 degree) Square                              |            | gated                             | 07007         |                    |               | 0050000                    | 0.0.00         |
| A Shine        | 2" x 3"                                                        | 30         | -                                 | 27065         | -                  | -             | 3BE80W                     | 3BER           |
| P 5600         | 2" x 3"                                                        | 15         | -                                 | 27265         | 2526519            | 2506544       |                            | -              |
| SHA            | 3" x 4"                                                        | 15<br>10   | -                                 | -<br>47265    | -<br>4526519       | -             | 4BE80W                     | 4BER           |
| 1. 1999        | <u>3" x 4"</u><br>Side Elbow "B" (90 degree) Square            |            | -                                 | 41200         | 4020019            | -             |                            |                |
|                | 2" x 3"                                                        | 30         | yaleu                             |               | -                  | -             | 3BES80W90                  | 3BESPF         |
|                | 2 x 3<br>3" x 4"                                               | 30         | _                                 | -             | -                  | _             | 4BES80W90                  |                |
|                | S X 4<br>Side Elbow "B" (60 degree) Square                     |            | aated                             | -             |                    | -             |                            |                |
|                | 2" x 3"                                                        | 30         | -                                 | -             | -                  | -             | 3BES80W60                  | 3BESRE         |
|                | 3" x 4"                                                        | 30         | -                                 | -             | -                  | -             | 4BES80W60                  |                |
|                | Vinyl Transition Elbow • Transitions fr                        |            | tyle to "B" style                 | e • Can be u: | sed with meta      | l and vinvl a |                            |                |
|                | 2" x 3"                                                        | 30         | -                                 | 37064         | -                  | -             | -                          | -              |
| W              | 3" x 4"                                                        | 12         | -                                 | 37065         | -                  | -             | -                          | -              |
|                | 3" x 3" Downspout System - items I                             | isted a    | bove and O                        | utlet on pad  | ge 23              |               |                            |                |
| New<br>Product |                                                                |            |                                   |               | , <b>.</b>         |               |                            |                |