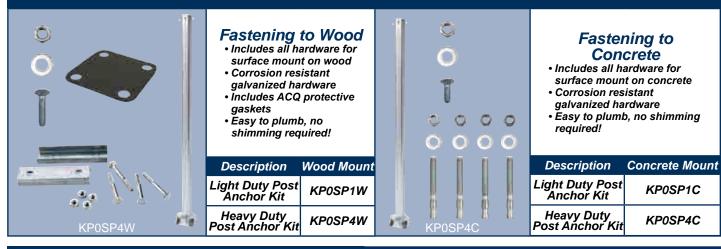

| P0C24  | P3C24  | P5C24  |  |  |  |
| 4" x 4" Ball Cap                                                                                                                                                                              | P0C34  | P3C34  | P5C34  |  |  |  |
| Premium Solar Lighted<br>Cap                                                                                                                                                                  | P0C44  | -      | -      |  |  |  |

2-year warranty!

Universal Post Trim and Solar



fax 800.731.0385

phone 800.461.5706





# Vinyl Railing



#### OPTIONAL ACCESSORIES



 Heavy duty galvanized steel anchors for 4" x 4" vinyl posts



 Anchoring systems for wood and concrete surfaces

Anchors and Hardware



#### **Glass Panel System**

Gate Kits





#### **OUTDOOR LIVING PRODUCTS**



# Vinyl Railing

# YARDCRAFTERS Railing Systems

CONTINUOUS HANDRAIL SYSTEM

- Meets all ADA and building code requirements
- Provides accessibility to ramps, stairwells, and staircases
- For use in residential and commercial applications
- Maintenance free
- Guaranteed for life



#### **CONTINUOUS HANDRAIL COMPONENTS**

|                    | RCHMB                 | Description                     | White   |
|--------------------|-----------------------|---------------------------------|---------|
|                    |                       | 1-½" x 104" Reinforced Handrail | R0H15   |
| R0H15 R0HOC        | 1 1 2 2 2 3           | Outside Corner                  | R0HOC   |
|                    | State o