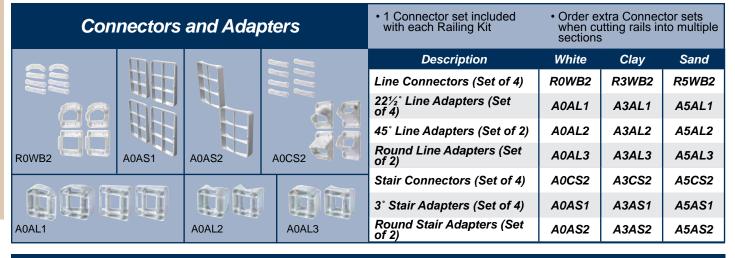

| P0C24  | P3C24  | P5C24  |  |  |  |
| 4" x 4" Ball Cap                                                                                                                                                                              | P0C34  | P3C34  | P5C34  |  |  |  |
| Premium Solar Lighted<br>Cap                                                                                                                                                                  | P0C44  | -      | -      |  |  |  |

2-year warranty!

Universal Post Trim and Solar



fax 800.731.0385

phone 800.461.5706





# Vinyl Railing



#### OPTIONAL ACCESSORIES



 Heavy duty galvanized steel anchors for 4" x 4" vinyl posts



 Anchoring systems for wood and concrete surfaces

Anchors and Hardware



#### **Glass Panel System**

Gate Kits





#### **OUTDOOR LIVING PRODUCTS**



# Vinyl Railing

# YARDCRAFTERS Railing Systems

CONTINUOUS HANDRAIL SYSTEM

- Meets all ADA and building code requirements
- Provides accessibility to ramps, stairwells, and staircases
- For use in residential and commercial applications
- Maintenance free
- Guaranteed for life



#### **CONTINUOUS HANDRAIL COMPONENTS**

|                    | RCHMB                 | Description                     | White   |
|--------------------|-----------------------|---------------------------------|---------|
|                    |                       | 1-½" x 104" Reinforced Handrail | R0H15   |
| R0H15 R0HOC        | 1 1 2 2 2 3           |