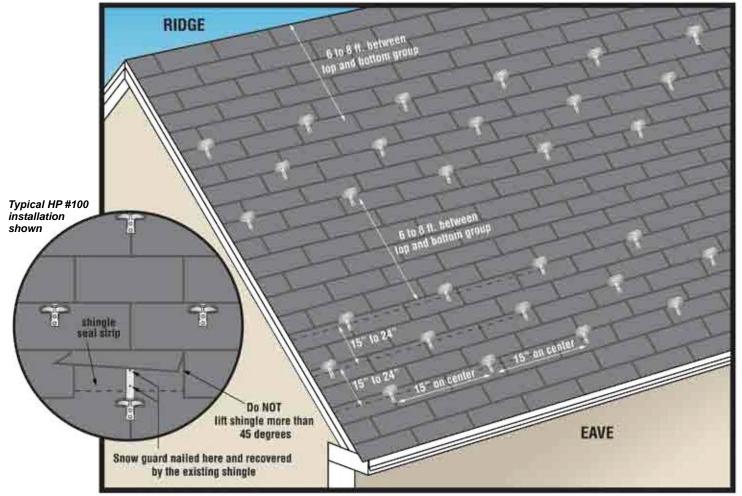

for use with wood shake, tile and mineral surfaced shingles. Excellent in areas that receive heavy snows! This is not a retrofit product.                                                                                                                                                                                                                                                  |                            |                                             |                                                 |  |  |







#### **SNOW RETENTION SYSTEMS**



#### Snow Guards for Shingle, Slate, Synthetic Slate, Tile and Shake Roofing

See page A7 in the Appendix for information on snow guard installation and warranty.

#### Typical spacing for shingle, slate, synthetic slate, tile and shake roofing



Do not place Snow Guards beyond the bearing wall on an extended roof section. Appendix page A7 for general installation information.

#### **Snow Guards for Metal Roofs**

|                                                                                            |