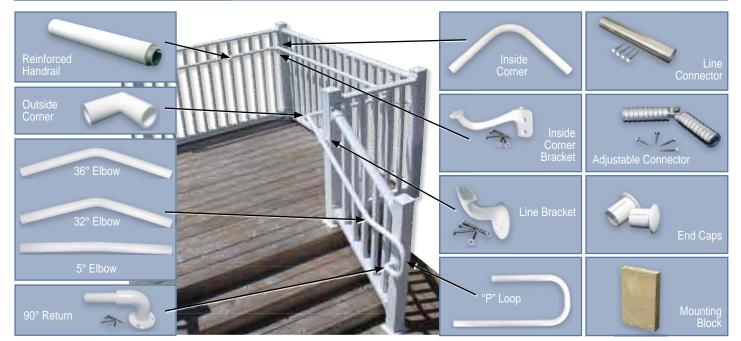

| P0C44  | -      | -      |  |  |  |

2-year warranty!

Universal Post Trim and Solar



fax 800.731.0385

phone 800.461.5706





# Vinyl Railing



#### OPTIONAL ACCESSORIES



 Heavy duty galvanized steel anchors for 4" x 4" vinyl posts



 Anchoring systems for wood and concrete surfaces

Anchors and Hardware



#### **Glass Panel System**

Gate Kits





#### **OUTDOOR LIVING PRODUCTS**



# Vinyl Railing

# YARDCRAFTERS Railing Systems

CONTINUOUS HANDRAIL SYSTEM

- Meets all ADA and building code requirements
- Provides accessibility to ramps, stairwells, and staircases
- For use in residential and commercial applications
- Maintenance free
- Guaranteed for life



#### **CONTINUOUS HANDRAIL COMPONENTS**

|                    | RCHMB                 | Description                     | White   |
|--------------------|-----------------------|---------------------------------|---------|
|                    |                       | 1-½" x 104" Reinforced Handrail | R0H15   |
| R0H15 R0HOC        | 1 1 2 2 2 3           | Outside Corner                  | R0HOC   |
|                    | State of the          | Inside Corner Bracket           | R0HIB   |
|                    | and the second second | Line Bracket                    | ROHLB   |
|                    |                       | 90° Return                      | R0HR90  |
| R0HIB R0HLB R0HR90 |                       | Inside Corner                   | ROHIC   |
| ROHIC              |