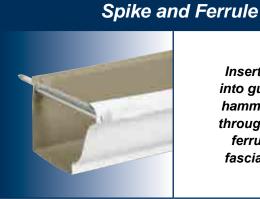

| 20              |

fax 800.731.0385





# Rainfall Intensity Map



The areas above show average annual rainfall across Canada. Residential gutters are designed to handle the most intensive rainfall ranging from 75mm to over 150mm of rain during a five minute burst.





# **Popular Hanger Choices**

See pages 19-21 for product ordering information.

### Hidden Hanger

Fascia Bracket



1/4" hex head screw, power drive in fascia board.



Requires nail or screw.

### Hidden Hanger w/Roof Strap



Only use when no fascia board exists. Follow directions printed on hanger bag.



4 per pack includes hanging nails.

### Snap Lok Bracket



Nails or screws required. Fasten to fascia board along sloped string guide line. Place gutter into bracket, snap top bar into slot and front bracket.



Insert ferrule into gutter and hammer spike through gutter, ferrule and fascia board.

### Screw and Ferrule



Insert ferrule into gutter and using the bit provided, drill the screw through the gutter, ferrule and fascia board.

phone 800.461.5706





### Ventilation

See page 57 for product ordering information.

### HOW IMPORTANT IS THE AIR WE BREATHE?

#### Facts

In the US, about 17 million people have asthma and up to 30% of them are sensitive to molds and fungal allergens. (Western Roofing 2001)

It is estimated that 25% of airways disease and 60% of interstitial lung disease may be associated with moisture in the home or work environment, (HUD 2001) and where there is moisture, there is most definitely mold.

### Symptoms

A poorly ventilated attic means...

| Increased moisture