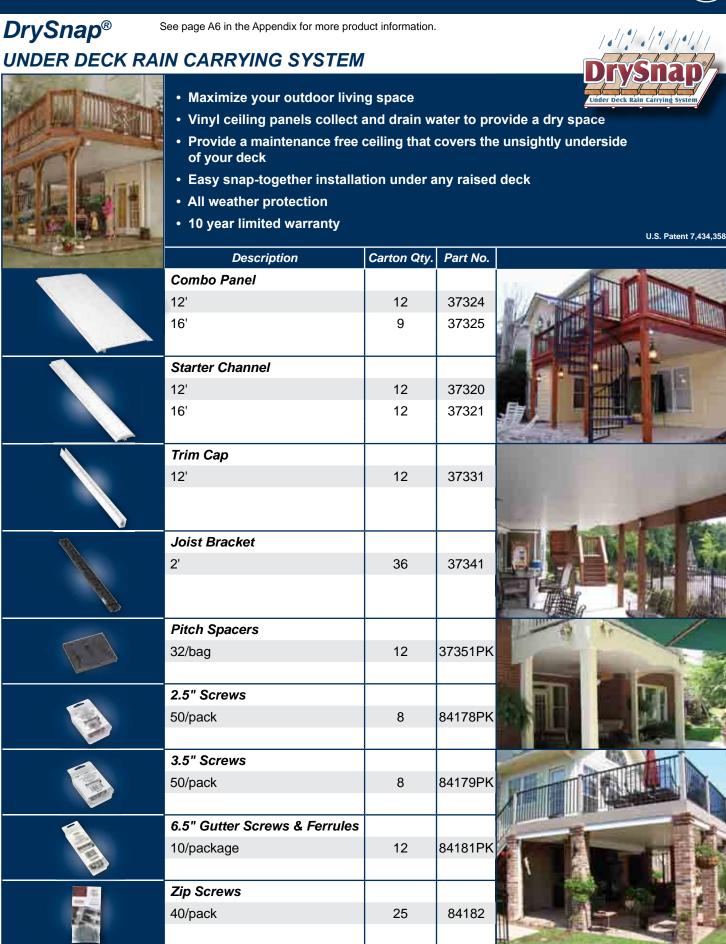

Area Wall

Escape Ladder

Translucent Cover

Galvanized Mini Area Walls

Modular Egress Window

Galvanized Egress

61 DrySnap® Underdecking

**Rain Carrying System** 