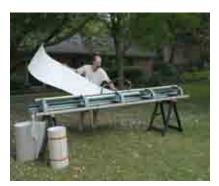

# CATCH-A-Raindrop

- Collect the rainfall from your rooftop
- Filter any large or coarse debris from the downspout
- Store the rain in barrels or connect to hose for directly watering plants
- Reuse the rain to water houseplants, gardens, and landscape, or wash cars

#### **HOW IT WORKS**

The **CATCH-A-Raindrop™ Rainwater Colander™** connects to a vertical downspout and captures 50% of rainwater while debris is directed down the gutter, diverting filtered rainwater into a storage tank or rain barrel, or directly to a garden.

As the water travels down the inside walls of the downspout, the rainwater adheres to the walls of the downspout and does not free-fall from the center. The Rainwater Colander<sup>™</sup> installed inside the downspout captures water free of large debris in a 2-inch tall reservoir that has an outlet to attach to a garden hose or cap when not in use. The innovative design of the patented colander automatically diverts rainwater back into the downspout when the rain barrel is full or a cap is attached.