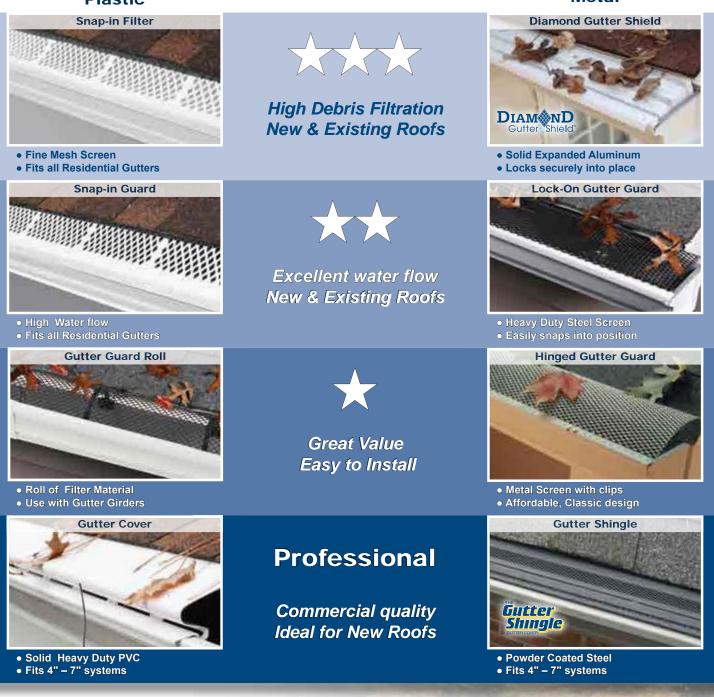

|                                                                |                  |                  |              |              |                |                 |        |



# **Gutter Protection**

#### The widest range of products available!

#### Plastic









#### **Gutter Guards**

| Gutter Shingle                  | Description                                                                                                                                                        | Carton<br>Qty                                     | Charcoal                                             | Weather-<br>wood  | Copper   |
|---------------------------------|--------------------------------------------------------------------------------------------------------------------------------------------------------------------|---------------------------------------------------|------------------------------------------------------|-------------------|----------|
| THE                             | 3' x 71⁄8", Steel