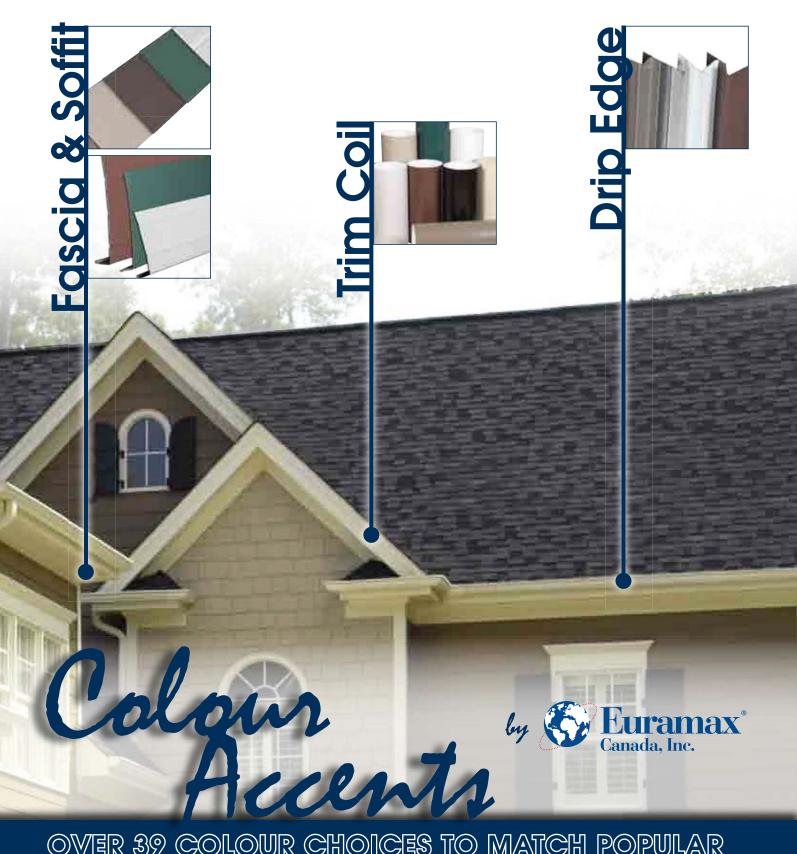

#### Ventilation Products

- 57 Pro-Master Ridge Vent™
- **AccuVent**® 57
- 57 Soffit & Fascia
- T4 Aluminum Soffit 57
- 58 D6 Aluminum Soffit
- 12"x12' Aluminum Soffit 58
- 16"x12' Center Vent 58
- 4 Panel Aluminum Soffit
- 58

- J Channel 59
- 59 F Channel
- Crown Moulding 59 59 **Double Channel**
- 60 Fascia Aluminum 12'
- 10"x12' QLok Alum. Soffit
- 58 15"x12' QLok Alum. Soffit
- 12"x12' TrapLok Alum. Soffit 58