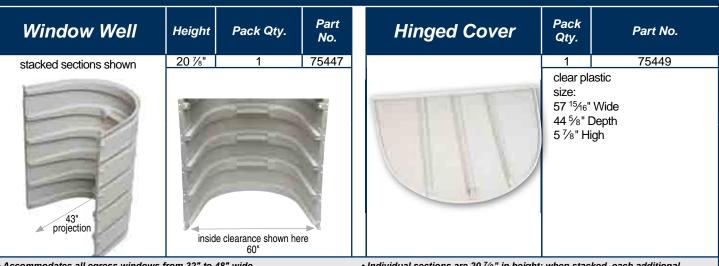

48 Flashing Angle

UDL™

West Coast Roof Edges

Pro-Master Roof Shield

Pro-Master Roof Shield

Galvanized Area Walls

Plastic Cover

Well System

Area Wall

Escape Ladder

Translucent Cover

Galvanized Mini Area Walls

Modular Egress Window

Galvanized Egress

61 DrySnap® Underdecking

**Rain Carrying System** 