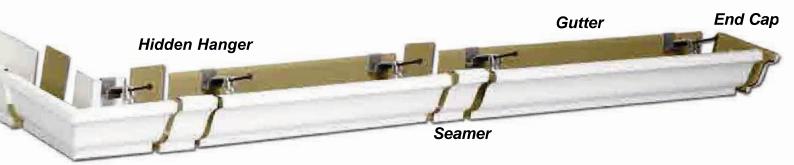

#### Full Range of Special Order Gutter Colours Available! \*Call Euramax Canada for Details

| 5" Gutter System                                                                                          |                  |  |  |  |  |  |  |
|-----------------------------------------------------------------------------------------------------------|------------------|--|--|--|--|--|--|
| Gutter: Sold 10' sections (5")                                                                            | 24002*           |  |  |  |  |  |  |
| Downspout: 10' (2"x3")                                                                                    | 24019*           |  |  |  |  |  |  |
| Inside Mitre: (5")                                                                                        | 5INM*            |  |  |  |  |  |  |
| Outside Mitre: (5")                                                                                       | 50TM*            |  |  |  |  |  |  |
| Right End: (5")                                                                                           | 5ENR*            |  |  |  |  |  |  |
| Left End: (5")                                                                                            | 5ENL*            |  |  |  |  |  |  |
| Seamer: 2 per pack with 1 oz.<br>SeamerMate <sup>®</sup> (Available in 5" only)                           | 25008*           |  |  |  |  |  |  |
| Hidden Hanger with Hex Head Screw: (5")                                                                   | 210121           |  |  |  |  |  |  |
| Hidden Hanger with Roof Strap: 4 pack,<br>nails included. Use when no Fascia Board<br>available (5" only) | 21030PK          |  |  |  |  |  |  |
| Unpainted Outlet: (2"x3")***                                                                              | 21051            |  |  |  |  |  |  |
| "A" Style Elbow: (2"x3")                                                                                  | 3AE*             |  |  |  |  |  |  |
| "B" Style Elbow: (2"x3")                                                                                  | 3BE*             |  |  |  |  |  |  |
| Downspout Bands                                                                                           | DPB*             |  |  |  |  |  |  |
| SeamerMate <sup>®</sup> 10 oz. Cartridge                                                                  | 85148 or 85150** |  |  |  |  |  |  |
| Sheet Metal Screws: 8 Per Pack                                                                            | 85354*           |  |  |  |  |  |  |
| Touch-Up Paint: 12 oz. can, 12 Per Carton                                                                 | 13TUP*           |  |  |  |  |  |  |

| 6" Gutter System                          |                  |  |  |  |  |  |  |
|-------------------------------------------|------------------|--|--|--|--|--|--|
| Gutter: Sold 10' sections (6")            | 44002*           |  |  |  |  |  |  |
| Downspout: 10' (3"x4")                    | 44011*           |  |  |  |  |  |  |
| Inside Strip Mitre: (6")                  | 6ISM*            |  |  |  |  |  |  |
| Outside Strip Mitre: (6")                 | 6OSM *           |  |  |  |  |  |  |
| Right End: (6")                           | 6ENR*            |  |  |  |  |  |  |
| Left End: (6")                            | 6ENL*            |  |  |  |  |  |  |
| Hidden Hanger with Hex Head Screw: (6")   | 47814            |  |  |  |  |  |  |
| Unpainted Outlet: (3"x4")                 | 47251            |  |  |  |  |  |  |
| "A" Style Elbow: (3"x4")                  | 4AE*             |  |  |  |  |  |  |
| "B" Style Elbow: (3"x4")                  | 4BE*             |  |  |  |  |  |  |
| Downspout Bands                           | DPB*             |  |  |  |  |  |  |
| SeamerMate <sup>®</sup> 10 oz. Cartridge  | 85148 or 85150** |  |  |  |  |  |  |
| Sheet Metal Screws: 8 Per Pack            | 85354*           |  |  |  |  |  |  |
| Touch-Up Paint: 12 oz. can, 12 Per Carton | 13TUP*           |  |  |  |  |  |  |

#### K Style Aluminum Gutter See page A1 in the Appendix for "Gutter Facts You Should Know Before Purchasing Your Roof Drainage Systems" High Gloss Carton White Royal Description **Brown** Clay Brown Qty 30° White 80° Straight Back Gutter \*\*10' 26006 2400619 2400644 5" .0185" 10 26002 2400219 5" .0255" 10 5" .0305" 10 26003 -46002 6" .0255" 5 \_ \_ \_ Hem Back Gutter \*\*10' 26004 5" .0255" 8 5" .027" K10HG5 K10BR5 5 --\_ 5" .032" 10 \_ K10325 K10B35 -6" .032" K10326 K10BR6 5 -\_ \_ Mitre, Inside 20 5INM80W **5INMRB** 5" 5" 27201 2520119 2500144 10 6INM80W **6INMRB** 6" 10 47001 Mitre, Outside 5" 20 50TM80W 50TMRB 5" 10 27202 2520219 2500244 -6" 47002 10 --20 60TM80W 60TMRB 6" -Strip Mitre, Inside 20 **5ISMRB** 5" 5ISM80W 6ISM80W **6ISMRB** 6" 20 --Bay Strip Mitre, Inside 5" 20 5ISMBG80W 6" 6ISMBG80W 20 \_ ---Strip Mitre, Outside 5" 20 5ISM80W 5ISMRB 6" 20 6ISM80W **6ISMRB** \_ -Bay Strip Mitre, Outside 20 50SMBG80W 5" \_ 6" 20 6OSMBG80W ----End w/Drop 5" 2" x 3" Drop 12 27010 2501019 2501044 2" x 3" Drop 20 KEPHG5 **KEPBR5** -2508019 3" x 4" Drop 12 27080 End w/Drop 6" 3" x 4" Drop 10 47080 Left End 5" 50 27005 5ENL80W **5ENLRB** 5" 15 27205 2520519 2500544 6" 6ENL80W 6ENLRB 50 47005 -Right End 5' 50 27006 5ENR80W **5ENRRB** 5" 15 27206 2520619 2500644 6" 6ENR80W **6ENRRB** 47006 50 -Connector 50 KSJHG5 KSJBR5 5" 5" 30 27209 2520919 2500944 --Seamer with 1 oz. SeamerMate® 5", 2/bag 25 27008 2500819 2500844 6", 2/bag 25 47008 \_

#### K Style Aluminum Gutter

See page A1 in the Appendix for "Gutter Facts You Should Know Before Purchasing Your Roof Drainage Systems"

|                | Description                                                    |            | nasing Your R<br><b>Unpainted</b> | Ŭ             | Brown              | Clay          | High<br>Gloss<br>White 80° | Royal<br>Browr |
|----------------|----------------------------------------------------------------|------------|-----------------------------------|---------------|--------------------|---------------|----------------------------|----------------|
|                | Hidden Hanger w/Screw                                          |            |                                   |               |                    |               |                            |                |
|                | 5" - Aluminum                                                  | 100        | 210121                            | -             | -                  | -             | -                          | -              |
|                | 5" - Aluminum                                                  | 250        | 21812                             | -             | -                  | -             | -                          | -              |
|                | See pages 19-22 for more<br>hanger choices.                    |            |                                   |               |                    |               |                            |                |
|                | Gutter Screws and Ferrules 10/Pack                             |            |                                   |               |                    |               |                            |                |
| X              | 7" - Galvanized                                                | 25 pks     | -                                 | 33047PK       | 3304719PK          | -             | -                          | -              |
|                | Gutter Screws only Bulk                                        |            |                                   |               |                    |               |                            |                |
|                | 7" - Galvanized<br>See pages 19-22 for more<br>hanger choices. | 250        | -                                 | 33246         | -                  | -             | -                          | -              |
|                | Downspout 10' Square Corrugated                                |            |                                   |               |                    |               |                            |                |
|                | 2" x 3" .0145"                                                 | 10         | DSSCPMF3                          |               | 2401019            | 2401044       | -                          | -              |
|                | 2" x 3" .0175"                                                 | 10         | -                                 | 26011         | 2401119            | -             | -                          | -              |
|                | 2" x 3" .019"                                                  | 10         | -                                 | -             | -                  | -             | 24019020                   | 240190         |
|                | 2" x 3" .024"                                                  | 10         | -                                 |               | DSSC24B3           | -             | -                          | -              |
|                | 3" x 3" .024"                                                  | 10         | -                                 | L4061         | L4161              | -             | -                          | -              |
|                | 3" x 4" .0175"                                                 | 10         |                                   | 46011         | 4401119            | -             | -                          | -              |
|                | 3" x 4" .024"                                                  | 10         | DSSCPMF4                          | -             | -                  | -             | DS4102480W                 | 0541024        |
|                | Downspout Extension 15"                                        | 24         |                                   | 27075         | 2507540            | 2507544       |                            |                |
|                | 2" x 3"<br>3" x 4"                                             | 24<br>14   | -                                 | 47075         | 2507519<br>4507519 | 2507544<br>-  | -                          | -              |
|                | Downspout Band • Fits 2" x 3" and 3" :                         | x 4" dow   | nspouts                           |               |                    |               |                            |                |
|                |                                                                | 200<br>100 | -                                 | 27229<br>-    | 2522919<br>-       | -<br>2502944  | -<br>DPB80W                | -<br>DPBR      |
|                | Front Elbow "A" (75 degree) Squai                              |            | ugatad                            |               |                    |               |                            |                |
|                | 2" x 3"                                                        | 30         |                                   | 27064         | _                  | -             | 3AE80W                     | 3AER           |
|                | 2" x 3"                                                        | 15         | -                                 | 27264         | 2526419            | 2506444       | -                          | - 37           |
|                | 3" x 3"                                                        | 10         | -                                 | L4066         | L4166              | -             | -                          | -              |
|                | 3" x 4"                                                        | 10         | -                                 | 47264         | 4526419            | -             | -                          | -              |
| 1.11           | 3" x 4"                                                        | 30         | -                                 | -             | -                  | -             | 4AE80W                     | -              |
|                | 3" x 4"                                                        | 15         | -                                 | -             | -                  | -             | -                          | 4AER           |
|                | Front Elbow "A" (90 degree) Squar                              |            | ugated                            |               |                    |               | 1                          |                |
|                | 2" x 3"                                                        | 30         | - J                               | -             | -                  | -             | 3AES80W90                  | <b>3AESRE</b>  |
|                | 3" x 4"                                                        | 15         | -                                 | -             | -                  | -             | 4AES80W90                  | 4AESRI         |
|                | Front Elbow "A" (60 degree) Squar                              | re Corr    | ugated                            |               |                    |               |                            |                |
|                | 2" x 3"                                                        | 30         | -                                 | -             | -                  | -             | 3AES80W60                  |                |
|                | 3" x 4"                                                        | 30         | -                                 | -             | -                  | -             | 4AES80W60                  | 4AESRE         |
|                | Side Elbow "B" (75 degree) Square                              |            | gated                             | 07007         |                    |               | 0050000                    | 0.0.00         |
| A Shine        | 2" x 3"                                                        | 30         | -                                 | 27065         | -                  | -             | 3BE80W                     | 3BER           |
| P 5600         | 2" x 3"                                                        | 15         | -                                 | 27265         | 2526519            | 2506544       |                            | -              |
| SHA            | 3" x 4"                                                        | 15<br>10   | -                                 | -<br>47265    | -<br>4526519       | -             | 4BE80W                     | 4BER           |
| 1. 1999        | <u>3" x 4"</u><br>Side Elbow "B" (90 degree) Square            |            | -                                 | 41200         | 4020019            | -             |                            |                |
|                | 2" x 3"                                                        | 30         | yaleu                             |               | -                  | -             | 3BES80W90                  | 3BESPF         |
|                | 2 x 3<br>3" x 4"                                               | 30         | _                                 | -             | -                  | _             | 4BES80W90                  |                |
|                | S X 4<br>Side Elbow "B" (60 degree) Square                     |            | aated                             | -             |                    | -             |                            |                |
|                | 2" x 3"                                                        | 30         | -                                 | -             | -                  | -             | 3BES80W60                  | 3BESRE         |
|                | 3" x 4"                                                        | 30         | -                                 | -             | -                  | -             | 4BES80W60                  |                |
|                | Vinyl Transition Elbow • Transitions fr                        |            | tyle to "B" style                 | e • Can be u: | sed with meta      | l and vinvl a |                            |                |
|                | 2" x 3"                                                        | 30         | -                                 | 37064         | -                  | -             | -                          | -              |
| W              | 3" x 4"                                                        | 12         | -                                 | 37065         | -                  | -             | -                          | -              |
|                | 3" x 3" Downspout System - items I                             | isted a    | bove and O                        | utlet on pad  | ge 23              |               |                            |                |
| New<br>Product |                                                                |            |                                   |               | , <b>.</b>         |               |                            |                |