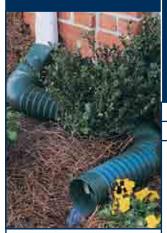

# CATCH-A-Raindrop

- Collect the rainfall from your rooftop
- Filter any large or coarse debris from the downspout
- Store the rain in barrels or connect to hose for directly watering plants
- Reuse the rain to water houseplants, gardens, and landscape, or wash cars

#### **INCLUDES**

- Rainwater Colander with Cap
- Downspout Clip with Zip Screw
- Easy Installation Instructions
  - Fits most standard residential downspouts
  - Available for 2x3 and 3x4 downspouts
  - Small, discrete, and worry-free
  - Affordable way to conserve water
  - Plants love the pH neutral, fluoride- and chlorine-free water
  - Diverts water away from your home's foundation
  - Attach to a regular garden hose or use cap

#### **HOW IT WORKS**

The **CATCH-A-Raindrop™ Rainwater Colander™** connects to a vertical downspout and captures 50% of rainwater while debris is directed down the gutter, diverting filtered rainwater into a storage tank or rain barrel, or directly to a garden.

As the water travels down the inside walls of the downspout, the rainwater adheres to the walls of the downspout and does not free-fall from the center. The Rainwater Colander<sup>™</sup> installed inside the downspout captures water free of large debris in a 2-inch tall reservoir that has an outlet to attach to a garden hose or cap when not in use. The innovative design of the patented colander automatically diverts rainwater back into the downspout when the rain barrel is full or a cap is attached.

#### CatchARaindrop.com

1-800-461-5706 EuramaxCanada.com 26 Loren Street, Barrie, ON L4N 4P4

Made in Canada. Patent pending for USA and Canada. CATCH-A-Raindrop™ and Rainwater Colander™ are trademarks of Amerimax Home Products, Inc.