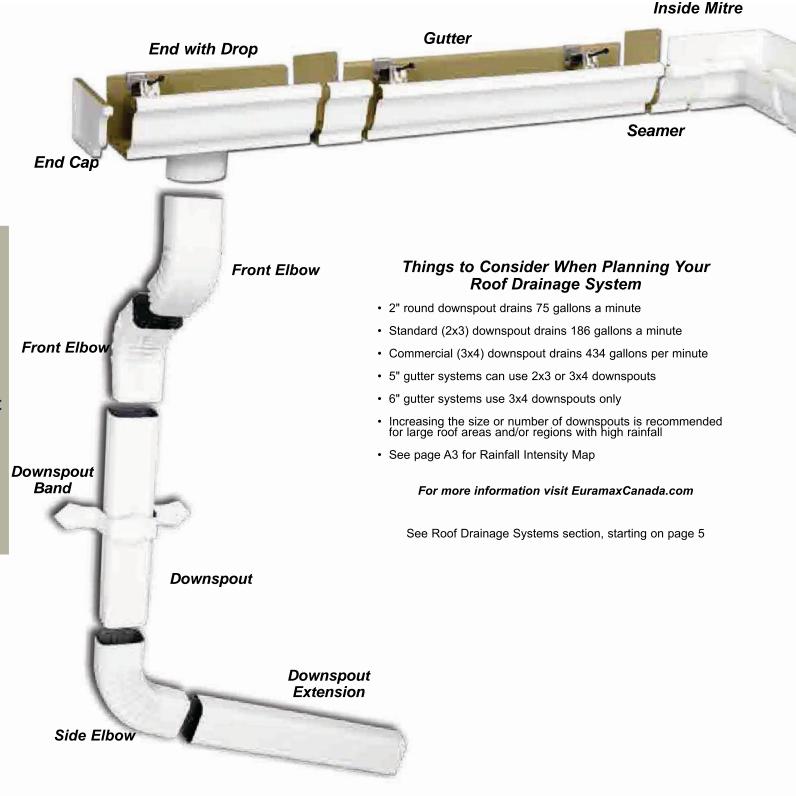

#### Full Range of Special Order Gutter Colours Available! \*Call Euramax Canada for Details

| 5" Gutter System                                                                                          |                  |  |  |  |  |  |  |
|-----------------------------------------------------------------------------------------------------------|------------------|--|--|--|--|--|--|
| Gutter: Sold 10' sections (5")                                                                            | 24002*           |  |  |  |  |  |  |
| Downspout: 10' (2"x3")                                                                                    | 24019*           |  |  |  |  |  |  |
| Inside Mitre: (5")                                                                                        | 5INM*            |  |  |  |  |  |  |
| Outside Mitre: (5")                                                                                       | 50TM*            |  |  |  |  |  |  |
| Right End: (5")                                                                                           | 5ENR*            |  |  |  |  |  |  |
| Left End: (5")                                                                                            | 5ENL*            |  |  |  |  |  |  |
| Seamer: 2 per pack with 1 oz.<br>SeamerMate <sup>®</sup> (Available in 5" only)                           | 25008*           |  |  |  |  |  |  |
| Hidden Hanger with Hex Head Screw: (5")                                                                   | 210121           |  |  |  |  |  |  |
| Hidden Hanger with Roof Strap: 4 pack,<br>nails included. Use when no Fascia Board<br>available (5" only) | 21030PK          |  |  |  |  |  |  |
| Unpainted Outlet: (2"x3")***                                                                              | 21051            |  |  |  |  |  |  |
| "A" Style Elbow: (2"x3")                                                                                  | 3AE*             |  |  |  |  |  |  |
| "B" Style Elbow: (2"x3")                                                                                  | 3BE*             |  |  |  |  |  |  |
| Downspout Bands                                                                                           | DPB*             |  |  |  |  |  |  |
| SeamerMate <sup>®</sup> 10 oz. Cartridge                                                                  | 85148 or 85150** |  |  |  |  |  |  |
| Sheet Metal Screws: 8 Per Pack                                                                            | 85354*           |  |  |  |  |  |  |
| Touch-Up Paint: 12 oz. can, 12 Per Carton                                                                 | 13TUP*           |  |  |  |  |  |  |

| 6" Gutter System                          |                  |  |  |  |  |  |  |
|-------------------------------------------|------------------|--|--|--|--|--|--|
| Gutter: Sold 10' sections (6")            | 44002*           |  |  |  |  |  |  |
| Downspout: 10' (3"x4")                    | 44011*           |  |  |  |  |  |  |
| Inside Strip Mitre: (6")                  | 6ISM*            |  |  |  |  |  |  |
| Outside Strip Mitre: (6")                 | 6OSM *           |  |  |  |  |  |  |
| Right End: (6")                           | 6ENR*            |  |  |  |  |  |  |
| Left End: (6")                            | 6ENL*            |  |  |  |  |  |  |
| Hidden Hanger with Hex Head Screw: (6")   | 47814            |  |  |  |  |  |  |
| Unpainted Outlet: (3"x4")                 | 47251            |  |  |  |  |  |  |
| "A" Style Elbow: (3"x4")                  | 4AE*             |  |  |  |  |  |  |
| "B" Style Elbow: (3"x4")                  | 4BE*             |  |  |  |  |  |  |
| Downspout Bands                           | DPB*             |  |  |  |  |  |  |
| SeamerMate <sup>®</sup> 10 oz. Cartridge  | 85148 or 85150** |  |  |  |  |  |  |
| Sheet Metal Screws: 8 Per Pack            | 85354*           |  |  |  |  |  |  |
| Touch-Up Paint: 12 oz. can, 12 Per Carton | 13TUP*           |  |  |  |  |  |  |

#### **Important Notes:**

Allow two week lead time

10' Gutter Sections available only See page A1 in the Appendix for "Gutter Facts You Should Know Before Purchasing Your Roof Drainage Systems"

\*\*85150 meets VOC Requirements. Neither SeamerMate<sup>®</sup> product is visible after installation End with Drop not available in this program

\*\*\*21051 Unpainted Outlets are not visible after installation

6" Seamer not available. Installation requires overlap of gutter, screw, and seal with SeamerMate®