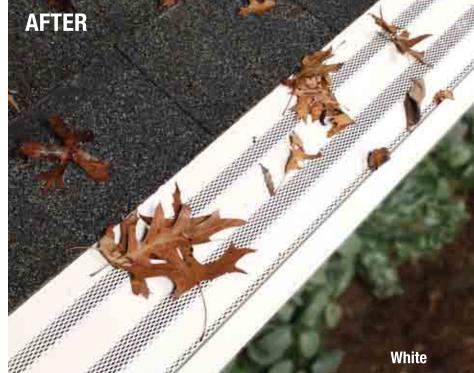

# CATCH-A-Raindrop

- Collect the rainfall from your rooftop
- Filter any large or coarse debris from the downspout
- Store the rain in barrels or connect to hose for directly watering plants
- Reuse the rain to water houseplants, gardens, and landscape, or wash cars

#### **HOW IT WORKS**

The **CATCH-A-Raindrop™ Rainwater Colander™** connects to a vertical downspout and captures 50% of rainwater while debris is directed down the gutter, diverting filtered rainwater into a storage tank or rain barrel, or directly to a garden.

As the water travels down the inside walls of the downspout, the rainwater adheres to the walls of the downspout and does not free-fall from the center. The Rainwater Colander<sup>™</sup> installed inside the downspout captures water free of large debris in a 2-inch tall reservoir that has an outlet to attach to a garden hose or cap when not in use. The innovative design of the patented colander automatically diverts rainwater back into the downspout when the rain barrel is full or a cap is attached.