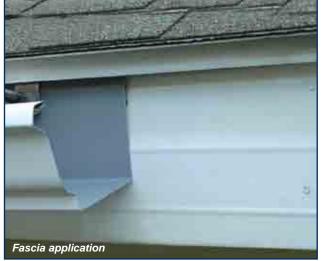

#### Ventilation Products

- 57 Pro-Master Ridge Vent™
- **AccuVent**® 57
- 57 Soffit & Fascia
- T4 Aluminum Soffit 57
- 58 D6 Aluminum Soffit
- 12"x12' Aluminum Soffit 58
- 16"x12' Center Vent 58
- 4 Panel Aluminum Soffit
- 58