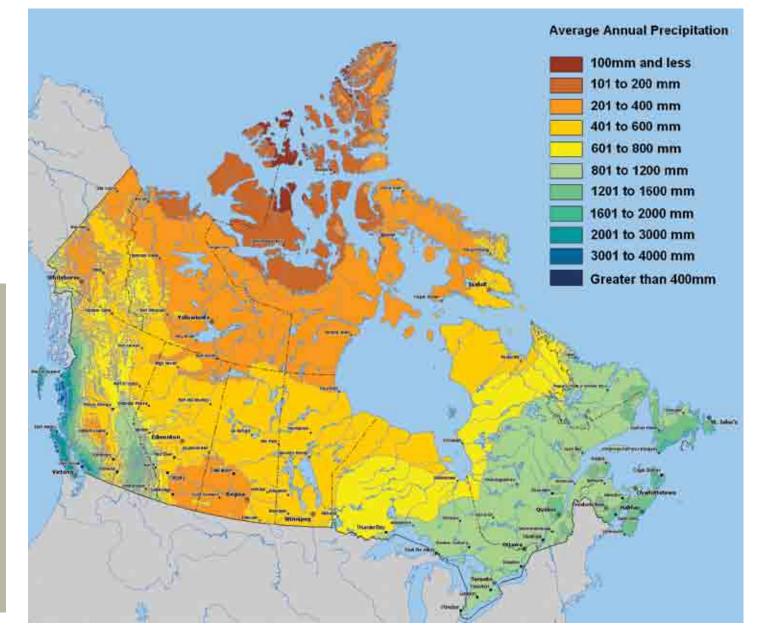

| 00                          | 00                        | 00                        | 00                       | 300             | 000             | 500             |
| SeamerMate®                                                                                                             | 3                           | 3                         | 3                         | 3                        | 45              | 30              | 15              |
| Splashblocks                                                                                                            | 4                           | 4                         | 4                         | 4                        | 60              | 40              | 20              |

fax 800.731.0385





# Rainfall Intensity Map



The areas above show average annual rainfall across Canada. Residential gutters are designed to handle the most intensive rainfall ranging from 75mm to over 150mm of rain during a five minute burst.





# **Popular Hanger Choices**

See pages 19-21 for product ordering information.

### Hidden Hanger

Fascia Bracket



1/4" hex head screw, power drive in fascia board.



Requires nail or screw.

### Hidden Hanger w/Roof Strap



Only use when no fascia board exists. Follow directions printed on hanger bag.



4 per pack includes hanging nails.

### Snap Lok Bracket



Nails or screws required. Fasten to fascia board along sloped string guide line. Place gutter into bracket, snap top bar into slot and front bracket.



Insert ferrule into gutter and hammer spike through gutter, ferrule a