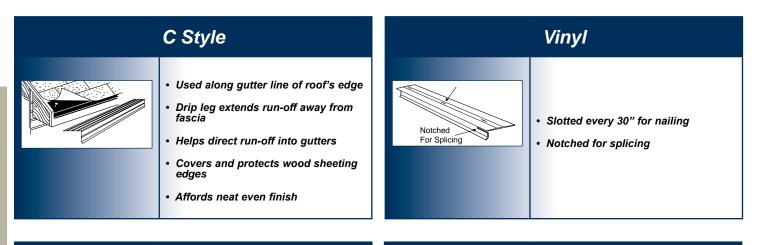

33 Roof Edge & Trim

D & E Style

F Style Vinyl

F Style Metal

Vinyl Drip Edge

A, B & C Style

**Overhanging Roof Edge** 

- H Style 43
- 44 Vented Roof Edge
- Roof Apron 44
- 44 Brick Molding