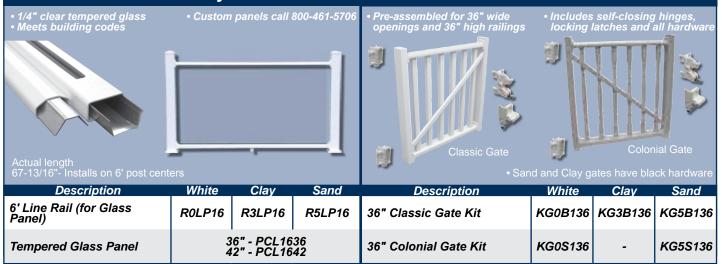

P5C24  |  |  |  |
| 4" x 4" Ball Cap                                                                                                                                                                              | P0C34  | P3C34  | P5C34  |  |  |  |
| Premium Solar Lighted<br>Cap                                                                                                                                                                  | P0C44  | -      | -      |  |  |  |

2-year warranty!

Universal Post Trim and Solar



fax 800.731.0385

phone 800.461.5706





# Vinyl Railing



#### OPTIONAL ACCESSORIES



 Heavy duty galvanized steel anchors for 4" x 4" vinyl posts



 Anchoring systems for wood and concrete surfaces

Anchors and Hardware



#### **Glass Panel System**

Gate Kits





#### **OUTDOOR LIVING PRODUCTS**



# Vinyl Railing

# YARDCRAFTERS Railing Systems

CONTINUOUS HANDRAIL SYSTEM

- Meets all ADA and building code requirements
- Provides accessibility to ramps, stairwells, and staircases
- For use in residential and commercial applications
- Maintenance free
- Guaranteed for life



#### **CONTINUOUS HANDRAIL COMPONENTS**

|                    | RCHMB                 | Description                     | White   |
|--------------------|-----------------------|---------------------------------|---------|
|                    |                       | 1-½" x 104" Reinforced Handrail | R0H15   |
| R0H15 R0HOC        | 1 1 2 2 2 3           | Outside Corner                  | R0HOC   |
|                    | State of the          | Inside Corner Bracket