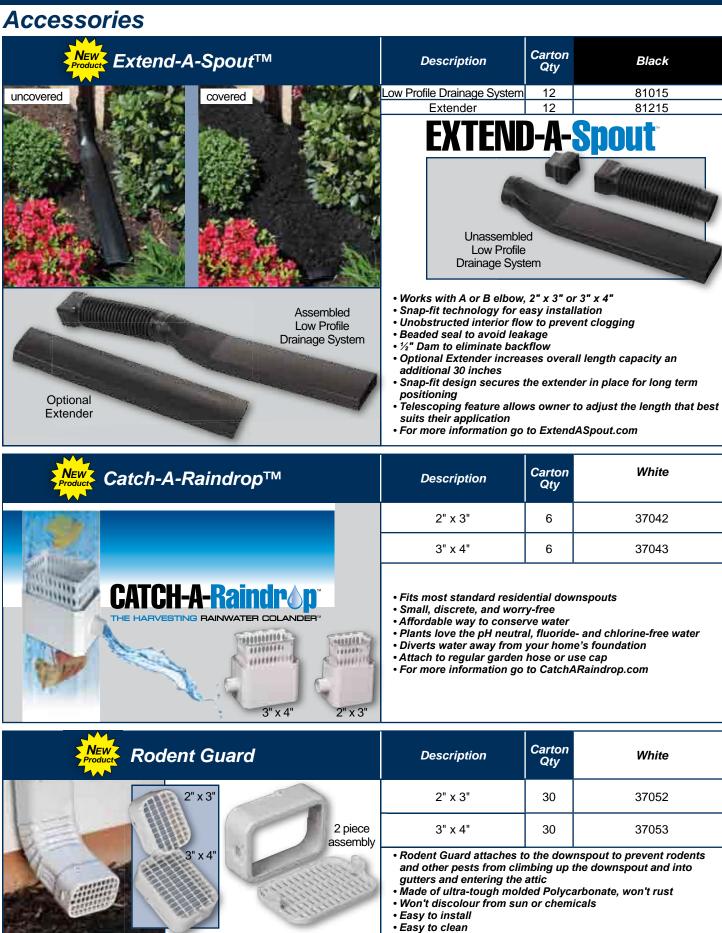

- Accessories
- Extend-A-Spout™ 30
- Catch-A-Raindrop™ 30 30
  - Rodent Guard Flex-A-Spout®
- 31 31 Flex Elbow™
- 31 Clip-Up Diverter Kit
- Vinyl Dripper Flipper 32
  - Splash Blocks
- SuperScoop™ 32 32