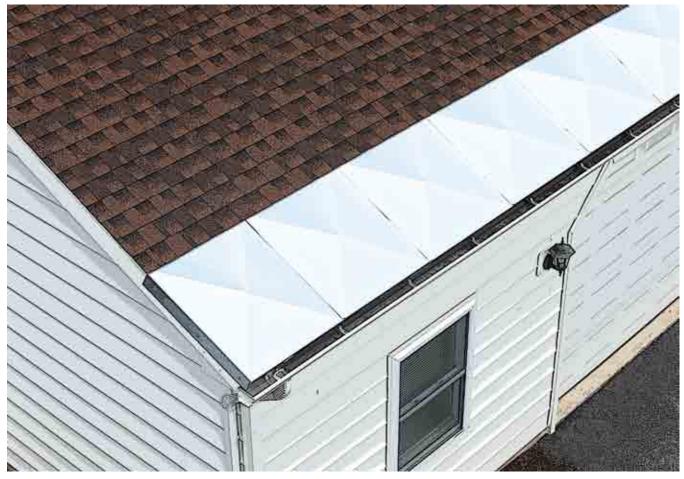

Guards beyond the bearing wall on an extended roof section. Please see Appendix page A7 for general installation information.



# **SNOW RETENTION SYSTEMS**



## Aluminum Snow Panels



| Snow Panel - 30" x 34¾" (.018)                                    | 12 | 53025   |        |
|-------------------------------------------------------------------|----|---------|--------|
| Rake Cap 36"                                                      | 12 | 53027   | 10000  |
| Hardware Pack                                                     | 12 | 53029PK | 10 200 |
| SeamerMate <sup>®</sup> Sealant                                   | 12 | 85148   |        |
| Aluminum Snow Panels are use<br>Not for use in valley sections of |    |         |        |



#### **Completed Snow Panel Installation**



Helps Prevent Snow and Ice Dams along Roof Line 
 Helps Extend Roof Life



Use SeamerMate<sup>®</sup> sealant (page 73 for more information)

Wide Flange Pliers Metal Bender (page 75 for more information) being used to crimp panels together.







#### **Corner Bead**

5⁄8" x 10'

|                      |                        | PVC      |  |  |  |
|----------------------|------------------------|----------|--|--|--|
| Bull Nose Archway    |                        |          |  |  |  |
| Description          | Pack Qty.              | Part No. |  |  |  |
| 3⁄4" x 8' (slotted)  | 50                     | 37138    |  |  |  |
| 3/4" x 10' (slotted) | 50                     | 37140    |  |  |  |
| Description          | Bull Nose<br>Pack Qty. | Part No. |  |  |  |
| 3⁄4" x 8'            |