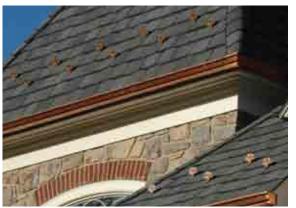

Brown

- Easy to Handle 3 and 4 Foot Sections
- Compatible with Asphalt, Tile or Metal Roof System
- Drip Lip Reduces Tiger Striping
- Tested to Handle the Heaviest of Rainfall - Up to 40" per Hour

US Patent Pending

- Aluminum with High Impact Powder Coat Finish Reduces Scratching and Cracking
- Available in White, Brown and Black
- Available for 5" and 6" K Style Gutters

For more product details see page 27.

Scan this tag to view product video.

For more information on the Diamond Gutter Shield visit DiamondGutterShield.com