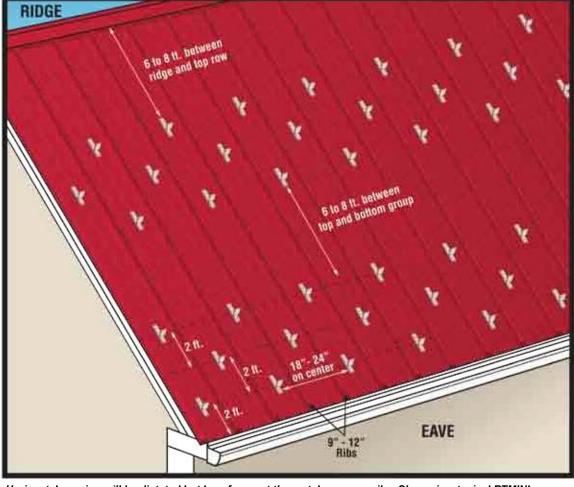

#### K Style Aluminum Gutter See page A1 in the Appendix for "Gutter Facts You Should Know Before Purchasing Your Roof Drainage Systems" High Gloss Carton White Royal Description **Brown** Clay Brown Qty 30° White 80° Straight Back Gutter \*\*10' 26006 2400619 2400644 5" .0185" 10 26002 2400219 5" .0255" 10 5" .0305" 10 26003 -46002 6" .0255" 5 \_ \_ \_ Hem Back Gutter \*\*10' 26004 5" .0255" 8 5" .027" K10HG5 K10BR5 5 --\_ 5" .032" 10 \_ K10325 K10B35 -6" .032" K10326 K10BR6 5 -\_ \_ Mitre, Inside 20 5INM80W **5INMRB** 5" 5" 27201 2520119 2500144 10 6INM80W **6INMRB** 6" 10 47001 Mitre, Outside 5" 20 50TM80W 50TMRB 5" 10 27202 2520219 2500244 -6" 47002 10 --20 60TM80W 60TMRB 6" -Strip Mitre, Inside 20 **5ISMRB** 5" 5ISM80W 6ISM80W **6ISMRB** 6" 20 --Bay Strip Mitre, Inside 5" 20 5ISMBG80W 6" 6ISMBG80W 20 \_ ---Strip Mitre, Outside 5" 20 5ISM80W 5ISMRB 6" 20 6ISM80W **6ISMRB** \_ -Bay Strip Mitre, Outside 20 50SMBG80W 5" \_ 6" 20 6OSMBG80W ----End w/Drop 5" 2" x 3" Drop 12 27010 2501019 2501044 2" x 3" Drop 20 KEPHG5 **KEPBR5** -2508019 3" x 4" Drop 12 27080 End w/Drop 6" 3" x 4" Drop 10 47080 Left End 5" 50 27005 5ENL80W **5ENLRB** 5" 15 27205 2520519 2500544 6" 6ENL80W 6ENLRB 50 47005 -Right End 5' 50 27006 5ENR80W **5ENRRB** 5" 15 27206 2520619 2500644 6" 6ENR80W **6ENRRB** 47006 50 -Connector 50 KSJHG5 KSJBR5 5" 5" 30 27209 2520919 2500944 --Seamer with 1 oz. SeamerMate® 5", 2/bag 25 27008 2500819 2500844 6", 2/bag 25 47008 \_

Colours shown are for reference only. All thicknesses are inches unless otherwise noted. Tolerance is ± .002 inches. \*\*Available in longer lengths.

fax 800.731.0385