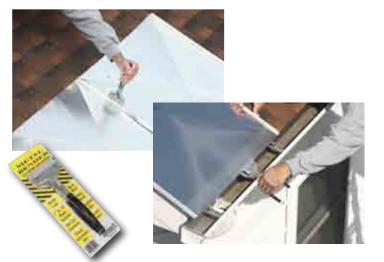

| 12 | 53025   |        |
|-------------------------------------------------------------------|----|---------|--------|
| Rake Cap 36"                                                      | 12 | 53027   | 10000  |
| Hardware Pack                                                     | 12 | 53029PK | 10 200 |
| SeamerMate <sup>®</sup> Sealant                                   | 12 | 85148   |        |
| Aluminum Snow Panels are use<br>Not for use in valley sections of |    |         |        |



#### **Completed Snow Panel Installation**



Helps Prevent Snow and Ice Dams along Roof Line 
 Helps Extend Roof Life



Use SeamerMate<sup>®</sup> sealant (page 73 for more information)

Wide Flange Pliers Metal Bender (page 75 for more information) being used to crimp panels together.







#### **Corner Bead**

5⁄8" x 10'

|                      |                        | PVC      |  |  |  |
|----------------------|------------------------|----------|--|--|--|
| Bull Nose Archway    |                        |          |  |  |  |
| Description          | Pack Qty.              | Part No. |  |  |  |
| 3⁄4" x 8' (slotted)  | 50                     | 37138    |  |  |  |
| 3/4" x 10' (slotted) | 50                     | 37140    |  |  |  |
| Description          | Bull Nose<br>Pack Qty. | Part No. |  |  |  |
| 3⁄4" x 8'            | 50                     | 37188    |  |  |  |
| 3⁄4" x 10'           | 50                     | 37190    |  |  |  |
| JBead                |                        |          |  |  |  |
| Description          | Pack Qty.              | Part No. |