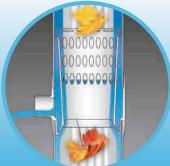

#### **HOW IT WORKS**

The **CATCH-A-Raindrop™ Rainwater Colander™** connects to a vertical downspout and captures 50% of rainwater while debris is directed down the gutter, diverting filtered rainwater into a storage tank or rain barrel, or directly to a garden.

As the water travels down the inside walls of the downspout, the rainwater adheres to the walls of the downspout and does not free-fall from the center. The Rainwater Colander<sup>™</sup> installed inside the downspout captures water free of large debris in a 2-inch tall reservoir that has an outlet to attach to a garden hose or cap when not in use. The innovative design of the patented colander automatically diverts rainwater back into the downspout when the rain barrel is full or a cap is attached.