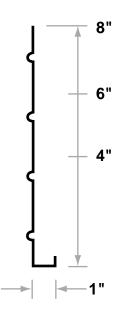

#### Ventilation Products

- 57 Pro-Master Ridge Vent™
- **AccuVent**® 57
- 57 Soffit & Fascia
- T4 Aluminum Soffit 57
- 58 D6 Aluminum Soffit
- 12"x12' Aluminum Soffit 58
- 16"x12' Center Vent 58
- 4 Panel Aluminum Soffit
- 58