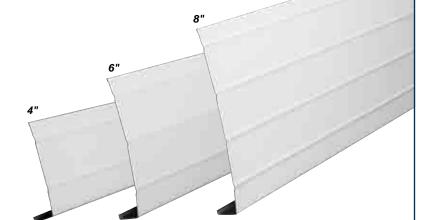

#### Ventilation Products

- 57 Pro-Master Ridge Vent™
- **AccuVent**® 57
- 57 Soffit & Fascia
- T4 Aluminum Soffit 57
- 58 D6 Aluminum Soffit
- 12"x12' Aluminum Soffit 58
- 16"x12' Center Vent 58
- 4 Panel Aluminum Soffit
- 58